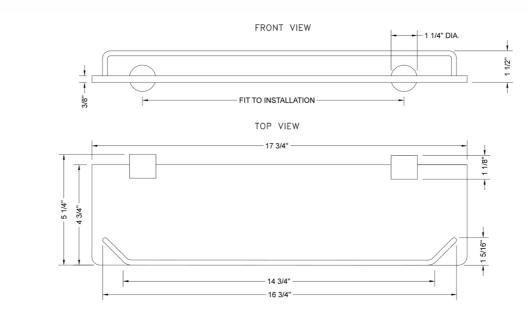

## SPECIFICATION DRAWING:

## FEATURES:

- All brass & glass 17  $^{3}\!/_{4}$  " shelf
- Universal mounting hardware included
- 5<sup>1</sup>/<sub>4</sub>" projection
- <sup>3</sup>/<sub>8</sub>" glass thickness
- Bracket locations are adjustable