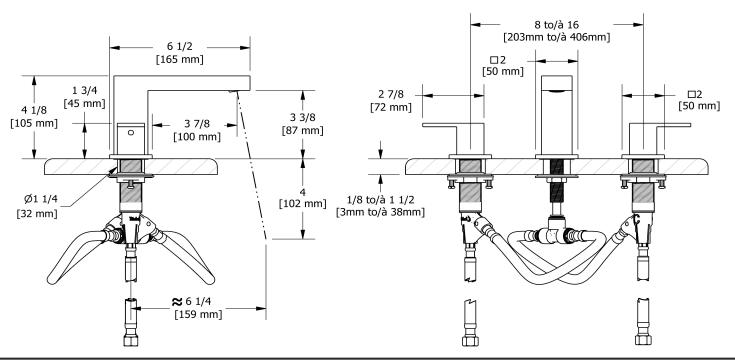

## **Descriptions**

- Ceramic cartridge
- Push drain
- 3/8" speedway compression