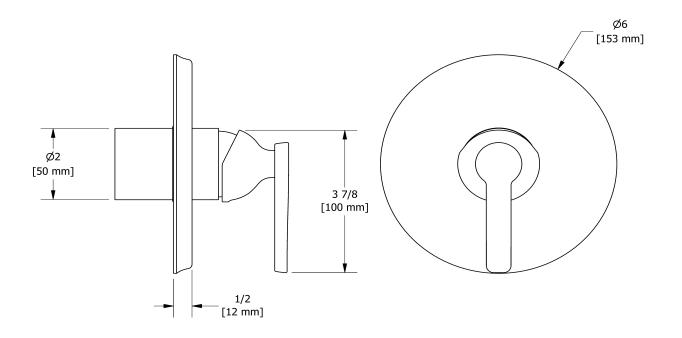

# **Specifications**

# **Descriptions**

- Double action: flow and temperature control
- Ceramic cartridge and balancing spool with check valves
- Trim only
- R51, R51-SPEX or R51-EX rough required to complete