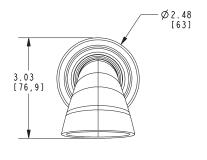

bed Bronze
- 15: Polished Nickel
- 15S: Satin Nickel PVD
- 26: Polished Chrome
- $\bullet$  Other: Refer to the Newport Brass catalog for additional color/finish options.

| Specified Model |                |                               |
|-----------------|----------------|-------------------------------|
| Model           | Description    | Colors   Finishes             |
| 3-669           | Wall Tub Spout | ☐ 10B ☐ 15 ☐ 15S ☐ 26 ☐ Other |

## Product Specification Add "Color / Finish" suffix to Model number, below.

The Wall-Mounted Tub Spout shall be made of solid brass construction. Tub spout shall have a length of 9.83" (24.9 cm) and incorporate a 1/2" NPT inlet fitting. Tub Spout shall be Newport Brass Model 3-669/\_\_\_.

# 3-669

## **PRODUCT DIMENSIONS** (Units are in inches)