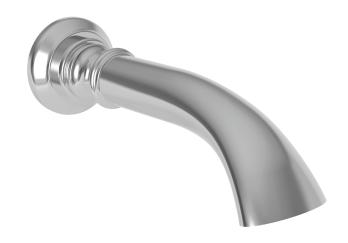

## **NEWPORT BATH**

#### **Features**

- Solid brass construction
- 9.83" (24.9 cm) spout length
- 1/2" NPT inlet fitting
- Complements Sutton product series

## **Wall Tub Spout**

3-669

## Product Specification Add "Color / Finish" suffix to Model number, below.

The Wall-Mounted Tub Spout shall be made of solid brass construction. Tub spout shall have a length of 9.83" (24.9 cm) and incorporate a 1/2" NPT inlet fitting. Tub Spout shall be Newport Brass Model 3-669/\_\_\_.