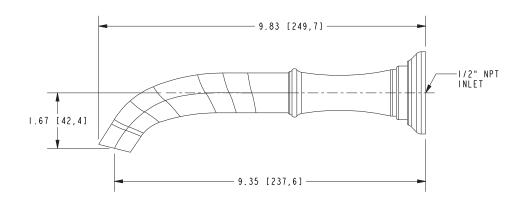

#### **Features**

- Solid brass construction
- 9.83" (24.9 cm) spout length
- 1/2" NPT inlet fitting
- Complements Sutton product series

## Product Specification Add "Color / Finish" suffix to Model number, below.

The Wall-Mounted Tub Spout shall be made of solid brass construction. Tub spout shall have a length of 9.83" (24.9 cm) and incorporate a 1/2" NPT inlet fitting. Tub Spout shall be Newport Brass Model 3-669/\_\_\_.

## **PRODUCT DIMENSIONS** (Units are in inches)