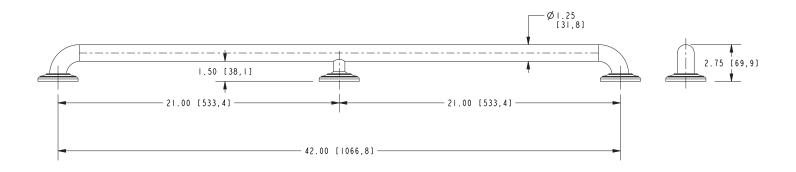

## **PRODUCT DIMENSIONS** (Units are in inches)

MEETS OR EXCEEDS ASTM F446 STANDARDS AND CONFORMS TO ADA GUIDELINES.