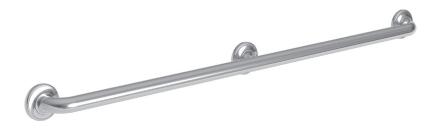

### **Grab Bar (Three Post)**

2440-3942

#### **Features**

- Solid brass construction
- Three-post design
- Complements Sutton product series