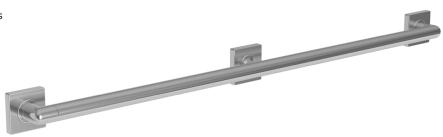

# Grab Bar (Three Post) 2040-3942

### **Product Specification** Add "Color / Finish" suffix to Model number, below.

The Grab Bar shall be made of solid brass construction. Grab Bar shall complement Newport Brass Secant product series. Grab Bar shall be Newport Brass Model 2040-3942/\_\_\_\_ .