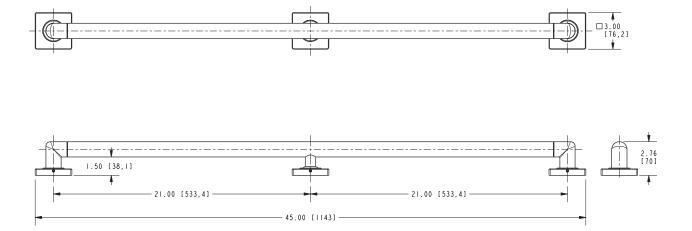

### **PRODUCT DIMENSIONS** (Units are in inches)

 $k_{\rm c}$  meets or exceeds astm F446 standards and conforms to ada guidelines.

t: 949.417.5207 | www.newportbrass.com ©2017 Brasstech, Inc.

Page 2 of 2 Spec\_2040-3942