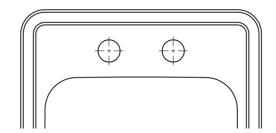

MLTS151562 shown

| ✓ To   |            |             |
|--------|------------|-------------|
| Submit | Part No.   | Description |
|        | MLTS151562 | Two Hole    |

This sink is compliant to ADA and ANSI/ICC A117.1 accessibility requirements when installed according to the requirements outlined in these standards.

## HOLE DRILLING CONFIGURATION

- 1-1/2" (38mm) diameter faucet holes for 2 hole models
- Faucet holes on 4" (101.6mm) centers