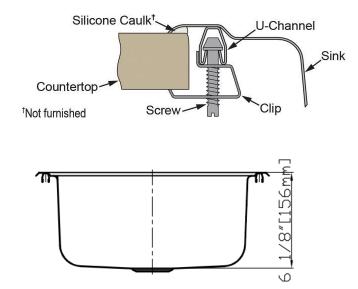

--|-------------|
| Submit | Part No.   | Description |
|        | MLTS151562 | Two Hole    |

This sink is compliant to ADA and ANSI/ICC A117.1 accessibility requirements when installed according to the requirements outlined in these standards.

Sinks are listed by IAPMO® as meeting the applicable requirements of the Uniform Plumbing Code®, International Plumbing Code®, and National Plumbing Code of Canada.

Warranty: See warranty information for more detail.

For cutout measurement: See cutout template in sink box.

الحق الحق





All dimensions listed are nominal. Mainline® reserves the right to make product and material changes at any time without notice.

# 15" x 15" Top Mount Single Bowl Kitchen Sink

**Product Specifications** 



## **Dimensions:**



## **Installation Profile:**



#### **CUT OUT DIMENSIONS FOR TOP MOUNT INSTALLATION**

• 14-3/8" X 14-3/8" with 1-3/16" corner radius

## HOLE DRILLING CONFIGURATION

- 1-1/2" (38mm) diameter faucet holes for 2 hole models
- Faucet holes on 4" (101.6mm) centers