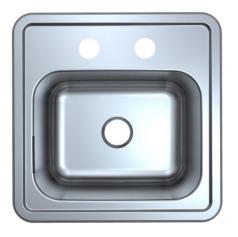

MLTS151562 shown

| ✓ To   |            |             |
|--------|------------|-------------|
| Submit | Part No.   | Description |
|        | MLTS151562 | Two Hole    |

This sink is compliant to ADA and ANSI/ICC A117.1 accessibility requirements when installed according to the requirements outlined in these standards.