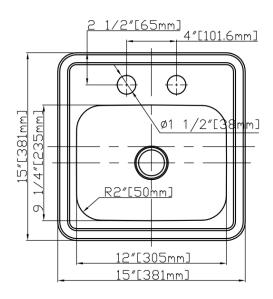

#### **MATERIALS & SPECIFICATIONS**

| Installation Type:    | Top Mount                                      |  |
|-----------------------|------------------------------------------------|--|
| Material:             | 304 Series Stainless Steel                     |  |
| Finish:               | Satin                                          |  |
| Gauge:                | 23                                             |  |
| Sound Deadening:      | Bottom Only Pads                               |  |
| Number of Bowls:      | 1                                              |  |
| Sink Dimensions:      | 15" x 15" x 6-1/8"                             |  |
| Bowl Dimensions:      | 12" x 9-1/4" x 6-1/8"                          |  |
| Drain Size:           | 2" (50.8mm)                                    |  |
| Drain Location:       | Center                                         |  |
| Minimum Cabinet Size: | 18"                                            |  |
| Mounting Hardware:    | Included for countertops up to ¾" (19mm) thick |  |
| Cutout Template #:    | Included inside box                            |  |

## **Dimensions:**

#### **CUT OUT DIMENSIONS FOR TOP MOUNT INSTALLATION**

• 14-3/8" X 14-3/8" with 1-3/16" corner radius

## HOLE DRILLING CONFIGURATION

- 1-1/2" (38mm) diameter faucet holes for 2 hole models
- Faucet holes on 4" (101.6mm) centers