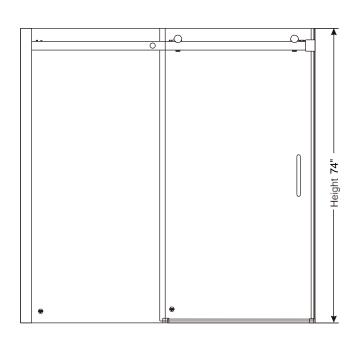

## 5/16" SLOW CLOSE ROLLER SHOWER DOOR

Model #: ARCRLSC4874CL-BLM

FITS OPENING: 46-7/8" to 48"W x 74"H

ENTRY WALK-THROUGH OPENING: 20-1/2"W x 68-3/4"H

5/16" clear tempered safety glass

Matte Black Finish

Slow Close system to eliminate door slams and quietly close shower door without banging

One operating panel and one fixed panel

Install operating panel left or right side

One handle

1-1/2" Opening range

Up to 3/8" adjustment for out of square walls

H2OFF® Clean Glass Technology is applied to the inside surface of the glass. Backed by a 5-Year Warranty.