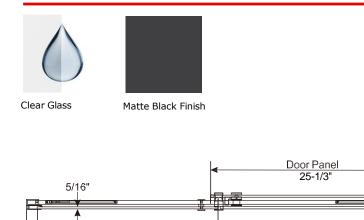

## 5/16" SLOW CLOSE ROLLER SHOWER DOOR

Model #: ARCRLSC4874CL-BLM

FITS OPENING: 46-7/8" to 48"W x 74"H

ENTRY WALK-THROUGH OPENING: 20-1/2"W x 68-3/4"H

5/16" clear tempered safety glass

Matte Black Finish

Slow Close system to eliminate door slams and quietly close shower door without banging

One operating panel and one fixed panel

Install operating panel left or right side

One handle

1-1/2" Opening range

Up to 3/8" adjustment for out of square walls

H2OFF® Clean Glass Technology is applied to the inside surface of the glass. Backed by a 5-Year Warranty.

WAMM®: We All Make Mistakes®! Program

Width 48"

Stationary Panel 21-6/7"