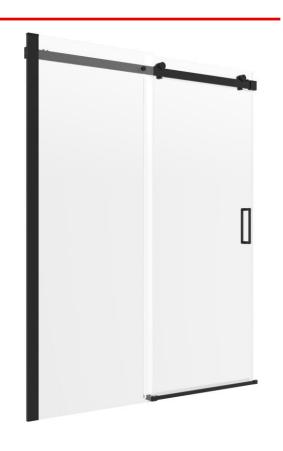

## 5/16" SLOW CLOSE ROLLER SHOWER DOOR

Model #: ARCRLSC4874CL-BLM

FITS OPENING: 46-7/8" to 48"W x 74"H

ENTRY WALK-THROUGH OPENING: 20-1/2"W x 68-3/4"H

5/16" clear tempered safety glass

Matte Black Finish

Slow Close system to eliminate door slams and quietly close shower door without banging

One operating panel and one fixed panel

Install operating panel left or right side

One handle

1-1/2" Opening range

Up to 3/8" adjustment for out of square walls

H2OFF® Clean Glass Technology is applied to the inside surface of the glass. Backed by a 5-Year Warranty.