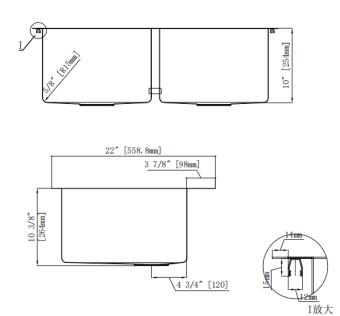

## **Features**

- 16 Gauge
- Type 304 Stainless Steel
- Includes Mounting Clips
- Fully Undercoated
- Sound Absorption Pads
- · Brushed Satin Finish

Overall Size: 33" x 22"

**Bowl Depth:** 10" (left); 10" (right) **Minimum Cabinet Size:** 36"

Drain Opening: 3-1/2"

Drain Placement: Center Rear USE SINK AS CUTOUT TEMPLATE

LXNZD3322DM4