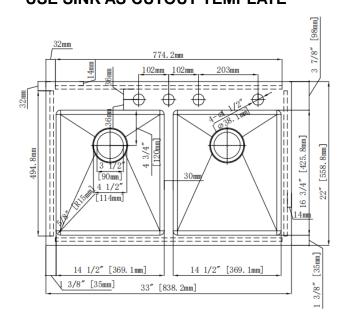

## **Features**

- 16 Gauge
- Type 304 Stainless Steel
- Includes Mounting Clips
- Fully Undercoated
- Sound Absorption Pads
- · Brushed Satin Finish

Overall Size: 33" x 22"

**Bowl Depth:** 10" (left); 10" (right) **Minimum Cabinet Size:** 36"

Drain Opening: 3-1/2"

Drain Placement: Center Rear USE SINK AS CUTOUT TEMPLATE

LXNZD3322DM4

## **Optional Accessories**

Bottom Basin Rack: LXNZD3322DM1BG
Basket Strainer: MLL7, ML18, ML14, ML15
Soap Dispenser: CSD, LCSD, LGLSD

For cutout measurement: Use sink in sink box.

All dimensions listed are nominal. Luxart® reserves the right to make product and material changes at any time without notice.