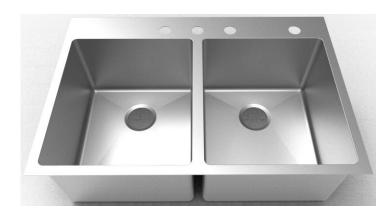

## Near Zero Radius Dual Mount Double Bowl Kitchen Sink

**Product Specifications** 

## **Features**

- 16 Gauge
- Type 304 Stainless Steel
- Includes Mounting Clips
- Fully Undercoated
- Sound Absorption Pads
- · Brushed Satin Finish

Overall Size: 33" x 22"

**Bowl Depth:** 10" (left); 10" (right) **Minimum Cabinet Size:** 36"