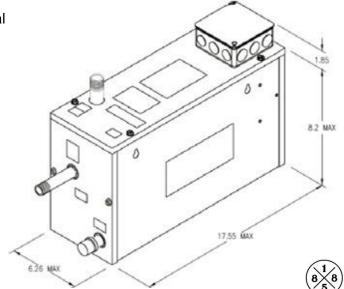

The steam generator shall approximately be 17.5"  $\times$  8"  $\times$  9.5" in dimension. The generator tank shall be made from stainless steel the controller 5.5"  $\times$  3.4"  $\times$  34", and the steam head 2.5"Dia  $\times$  2".