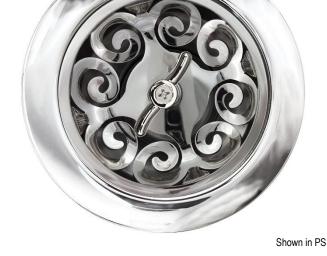

## D052

HAWAIIAN QUILT DECORATIVE BASKET STRAINER

### **DETAILS**

Stainless Steel Construction Specify Finish Options Basket with Twist Nut

### **DRAIN SIZE**

3.5" Standard Kitchen Drain, No Overflow