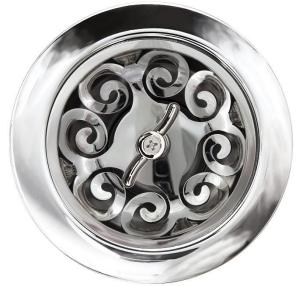

## D052

HAWAIIAN QUILT DECORATIVE BASKET STRAINER

### **DETAILS**

Stainless Steel Construction Specify Finish Options Basket with Twist Nut

### **DRAIN SIZE**

3.5" Standard Kitchen Drain, No Overflow