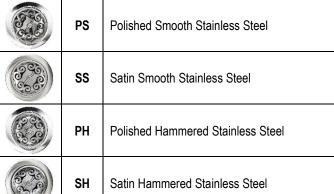

## D052

HAWAIIAN QUILT DECORATIVE BASKET STRAINER

### **DETAILS**

Stainless Steel Construction Specify Finish Options Basket with Twist Nut

### **DRAIN SIZE**

3.5" Standard Kitchen Drain, No Overflow

### **AVAILABLE FINISHES**



2.5"



# **INSTALLATION**

We recommend consulting a professional if you are unfamiliar with installing bathroom fixtures and plumbing. Linkasink accepts no liability for any damage to the floor, walls, plumbing, or personal injury during installation.

## **CARE**

Use mild soap and water for everyday cleaning. Avoid any harsh abrasives, chemicals, and acidic cleaning products. A soft toothbrush may be used for more thorough cleaning, but be careful not to damage the plated finish. A paste wax may be applied periodically to protect the finish and help with water spotting.

### WARRANTY

Linkasink warranties our product to be free from manufacturing defect for the life of the product. Warranty does not cover improper care, neglect or abuse.



DO NOT use this sheet as a guide for countertop cut