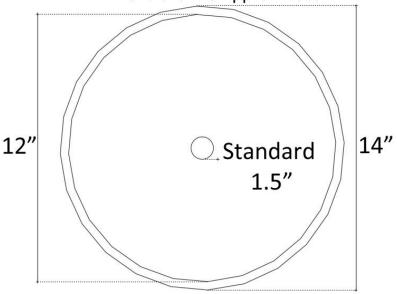

#### **DETAILS**

Installation Type: Drop-In, Vessel

Material: Cast Metal

Standard 1.5" Drain, No Overflow

Each sink is hand-crafted; no two sinks will be the same

NOTE: Due to the handmade nature of the sink, dimensions are approximate and variations in the metal may be visible.

#### **DIMENSIONS WILL VARY**

DO NOT use this sheet as a guide for countertop cuts. Due to the handmade nature of each product, templates are not provided.

| P: 602.971.2502        |
|------------------------|
| E: sales@linkasink.com |