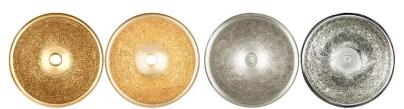

# **AVAILABLE FINISHES**

| AB | Antique Bronze          |  |
|----|-------------------------|--|
| VB | Vintage Brass           |  |
| UB | Satin Unlacquered Brass |  |
| WB | Satin White Bronze      |  |
| Р  | Polished White Bronze   |  |