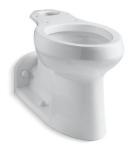

# Barrington<sup>™</sup> Toilet Bowl K-4305-SS

#### **Technical Information**

All product dimensions are nominal. Toilet type: Two-piece, Wall-mount Waste Outlet: Wall