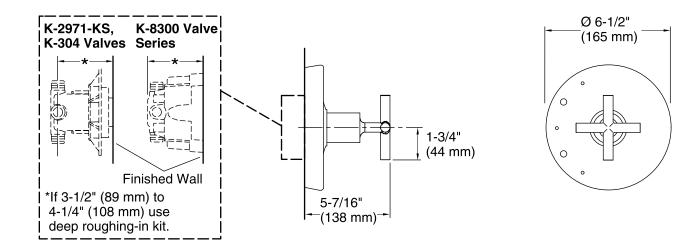

### Installation

• Trim set requires valve to complete installation.

### **Required Products/Accessories**

K-304/K-P304 Series Rite-Temp® Valves

or

K-8304/K-P8304 Series Rite-Temp $\ensuremath{\mathbb{B}}$  Valve & Cartridge Kits or

K-8300/K-P8300 Series Rite-Temp® Valve Body Rough-ins K-8305/K-P8305 Series Rite-Temp® Cartridges

#### or

K-2971-KS 3/4" Pressure-balancing Valve

### **Optional Products/Accessories**

K-10350 Deep Rough-In Kit For K-8305 Cartridges K-10351 Test Cap For K-8300 Series Valve Bodies

ADA

### **Technical Information**

All product dimensions are nominal.