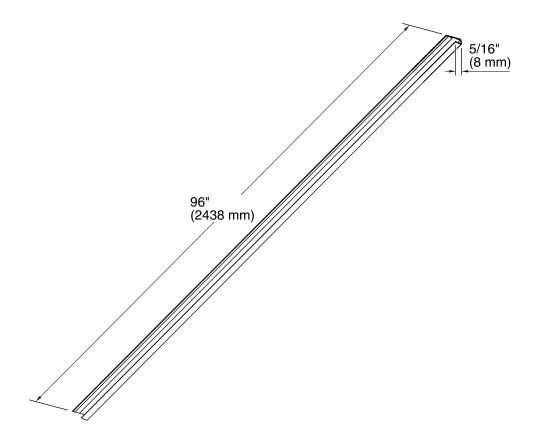

# Choreograph® 96" Edge Trim

K-97638

#### **Technical Information**

All product dimensions are nominal. Material: Aluminum