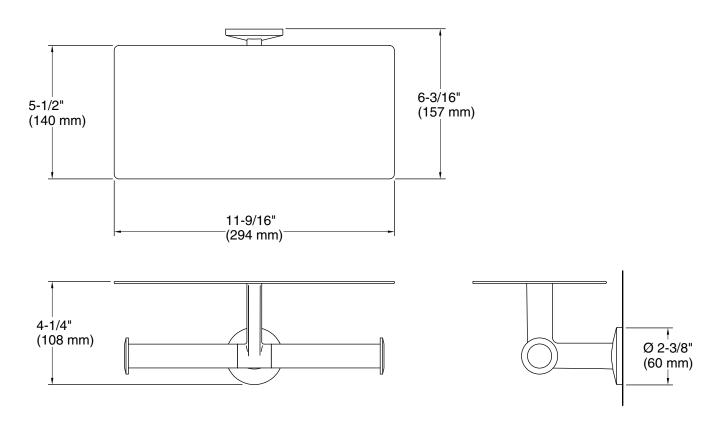

## **Technical Information**

All product dimensions are nominal. Material: Zinc, Brass