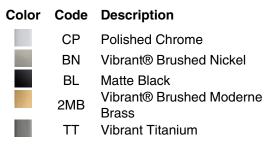

# **Components**®

Covered double toilet paper holder K-78384

### Features

- Holds two rolls of toilet paper
- Covered design provides a convenient tray for holding items
- Coordinates with Components faucets, accessories, and showering components to complete your bathroom

## Material

- Premium metal construction for durability and reliability
- KOHLER finishes resist corrosion and tarnishing

## **Recommended Products/Accessories**

K-23723 Faucet cleaner



# Codes/Standards

None Applicable

# KOHLER<sup>®</sup> Faucet Lifetime Limited Warranty

See website for detailed warranty information.

## **Available Colors/Finishes**

Color tiles intended for reference only.







# **Components®**

Covered double toilet paper holder K-78384



## **Technical Information**

All product dimensions are nominal. Material: Zinc, Brass

#### Notes

Install this product according to the installation instructions.

CAUTION: Risk of personal injury. Do not install these products in any area where they are likely to be used inadvertently as a grab bar or support bar. These products are not designed or intended for use as a grab bar or support bar.