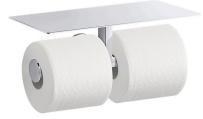

# **Components**®

Covered double toilet paper holder K-78384

### Features

- Holds two rolls of toilet paper
- Covered design provides a convenient tray for holding items
- Coordinates with Components faucets, accessories, and showering components to complete your bathroom