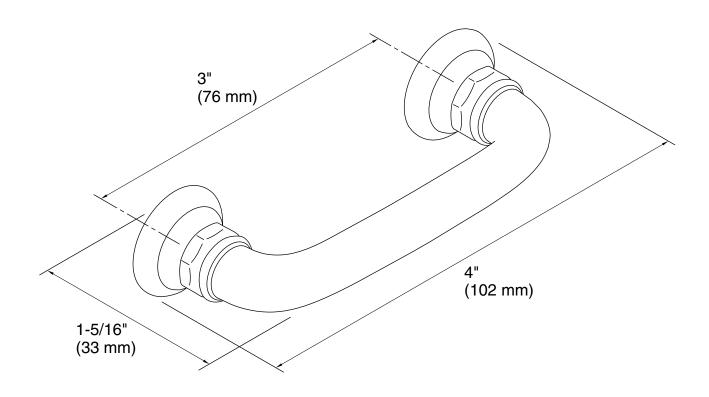

### **Technical Information**

All product dimensions are nominal.

Material: Metal