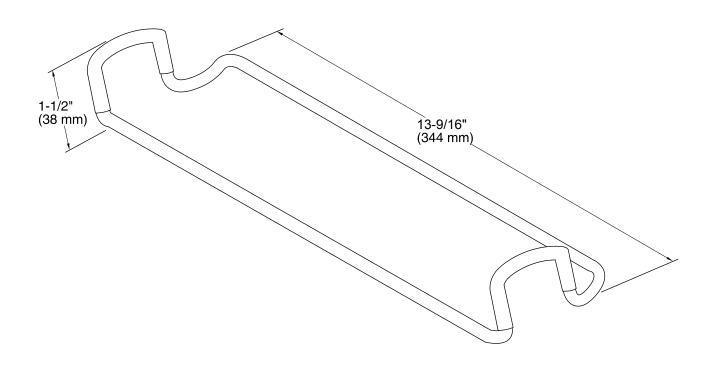

## Saddle Towel Bar K-6432

#### **Technical Information**

All product dimensions are nominal. Material: Stainless Steel