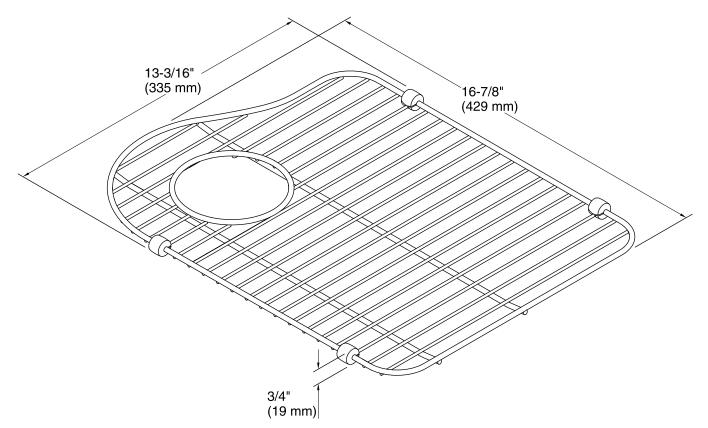

### **Technical Information**

All product dimensions are nominal. Material: Stainless Steel