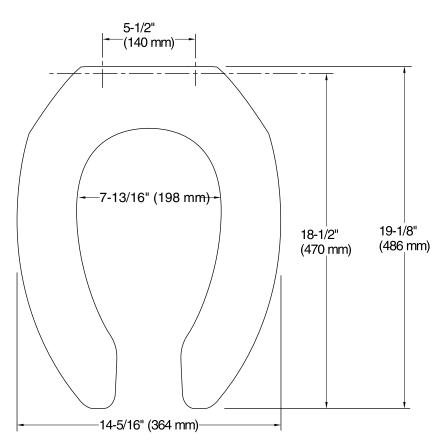

### **Technical Information**

All product dimensions are nominal.

Seat shape type: Elongated
Seat front type: Open-front

Seat hinge type: Check, Self-sustaining

Seat-mounting holes: 5-1/2" (140 mm)