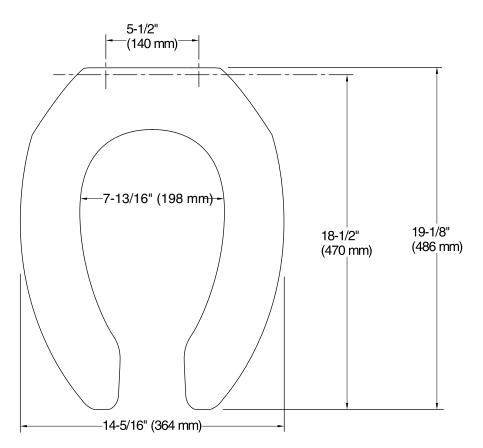

## **Technical Information**

All product dimensions are nominal.

Seat shape type: Elongated
Seat front type: Open-front

Seat hinge type: Check, Self-sustaining

Seat-mounting holes: 5-1/2" (140 mm)