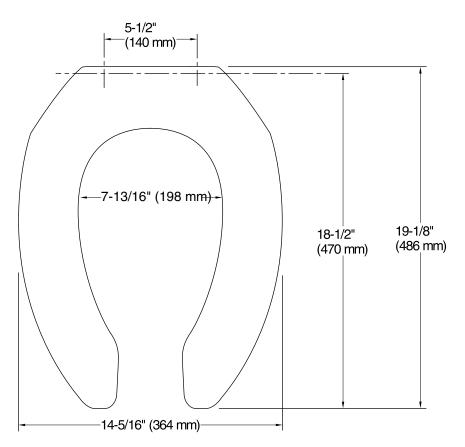

### **Technical Information**

All product dimensions are nominal.

Seat shape type: Elongated
Seat front type: Open-front
Seat hinge type: Check

Seat-mounting holes: 5-1/2" (140 mm)