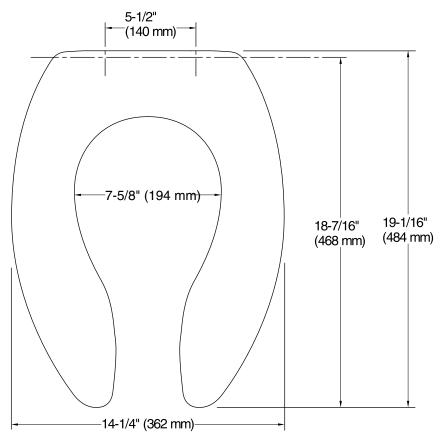

## **Technical Information**

All product dimensions are nominal.Seat shape type:ElongatedSeat front type:Open-frontSeat hinge type:CheckSeat-mounting holes:5-1/2" (140 mm)