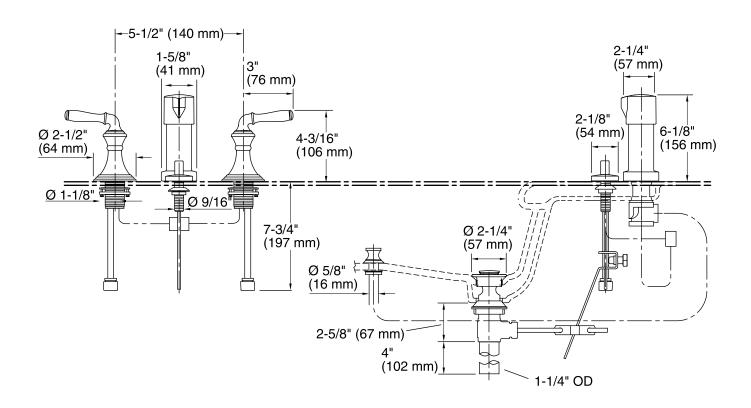

ed warranty information.

#### **Available Colors/Finishes**

Color tiles intended for reference only.

| Color | Code | Description                                          |
|-------|------|------------------------------------------------------|
|       | CP   | Polished Chrome                                      |
|       | SN   | Vibrant® Polished Nickel                             |
|       | PB   | Vibrant® Polished Brass                              |
|       | BN   | Vibrant® Brushed Nickel                              |
|       | BV   | Vibrant® Brushed Bronze                              |
|       | 2BZ  | Oil-Rubbed Bronze                                    |
|       | СВ   | Polished Chrome with Vibrant® Polished Brass Accents |





### **Devonshire®**

Bidet Faucet K-412-4



#### **Technical Information**

All product dimensions are nominal.

#### **Notes**

Install this product according to the installation guide.