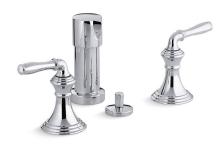

## **Devonshire®**

Bidet Faucet K-412-4

#### **Features**

- Devonshire faucets offer decorative styling and versatility for any bathroom.
- Solid brass construction ensures years of reliable performance.
- Finger tight hoses allow installation on 8" to 16" centers.
- Lever handles.
- Pop-up drain with 1-1/4" tailpiece.
- Fixture-mount transfer valve/vacuum breaker with vertical spray.

### **Devonshire®**

Bidet Faucet K-412-4