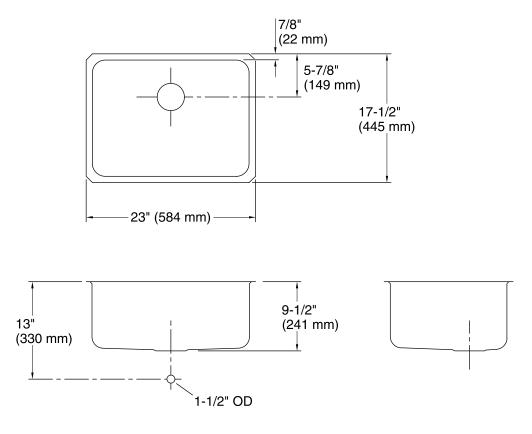

## **Technical Information**

| All product dimensions are nominal. |                                                                                                                    |
|-------------------------------------|--------------------------------------------------------------------------------------------------------------------|
| Bowl configuration:                 | Single                                                                                                             |
| Installation:                       | Under-mount                                                                                                        |
| Min. base cabinet<br>width:         | 27" (686 mm)                                                                                                       |
| Bowl area (Center):                 | Length: 21-1/4" (540 mm)<br>Width: 15-3/4" (400 mm)<br>Bowl depth: 9-1/2" (241 mm)<br>Water depth: 9-1/2" (241 mm) |
| Template:                           | Under-mount, 113193-7, required, included                                                                          |