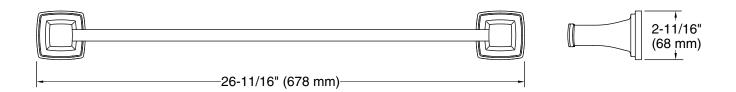

#### **Features**

- 24" (610 mm) towel bar.
- Coordinates with other products in the Riff collection.

### **Technical Information**

All product dimensions are nominal.

Material: Zinc, Stainless Steel