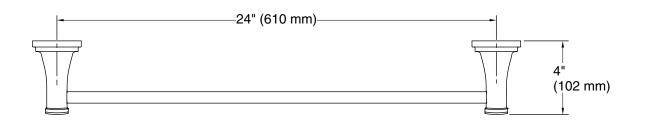

#### **Features**

- 24" (610 mm) towel bar.
- Coordinates with other products in the Riff collection.

### **Technical Information**

All product dimensions are nominal.

Material: Zinc, Stainless Steel