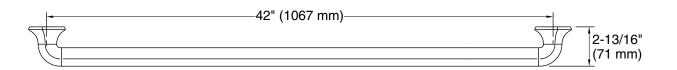

#### **Features**

- 42" (1067 mm) bar.
- Provides minimum 300 lb load capacity.
- Part of the Occasion bathroom faucet and accessory collection.

### **Technical Information**

All product dimensions are nominal.

Material: Stainless Steel