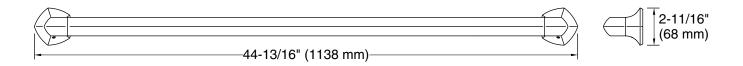

#### **Features**

- 42" (1067 mm) bar.
- Provides minimum 300 lb load capacity.
- Part of the Occasion bathroom faucet and accessory collection.

### **Technical Information**

All product dimensions are nominal.

Material: Stainless Steel