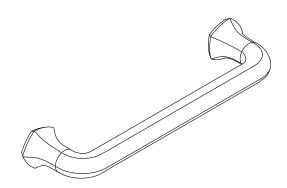

# **KOHLER**<sub>®</sub>

#### Features

• Part of the Occasion bathroom faucet and accessory collection.

#### Material

- Premium metal construction for durability and reliability.
- KOHLER finishes resist corrosion and tarnishing.

#### Installation

• Tools, installation hardware, and template included.

#### **Recommended Products/Accessories**

K-23723 Faucet cleaner



Codes/Standards None Applicable

## KOHLER<sup>®</sup> Faucet Lifetime Limited Warranty

See website for detailed warranty information.

#### **Available Colors/Finishes**

Color tiles intended for reference only.





### Occasion™ 5" cabinet pull K-27076









#### **Technical Information**

All product dimensions are nominal. Material: Zinc