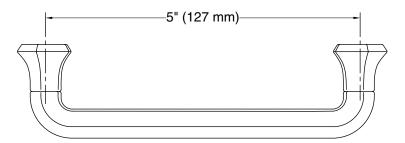

### Occasion™ 5" cabinet pull K-27076

#### **Technical Information**

All product dimensions are nominal. Material: Zinc