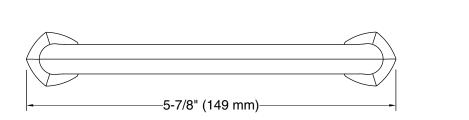

### Occasion™ 5" cabinet pull K-27076

#### **Technical Information**

All product dimensions are nominal. Material: Zinc