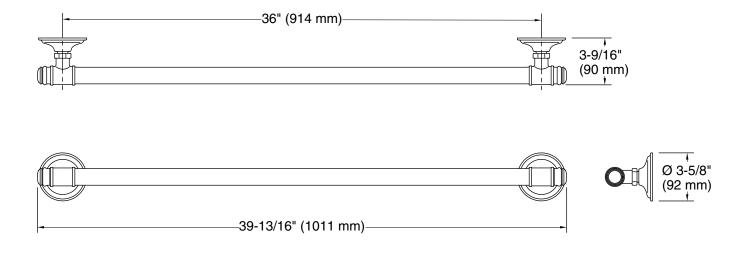

## Features

- 36" (914 mm) bar.
- Provides minimum 300 lb. load capacity.
- Coordinates with transitional-style KOHLER<sup>®</sup> faucets and showering components.

## **Technical Information**

All product dimensions are nominal.Installation Type:Wall-mountMaterial:Zinc, Stainless Steel

#### Notes

Measure your actual product for roughing-in details.

WARNING: Risk of personal injury. The wall plates on the grab bar must be mounted to a brace between the wall studs. This will ensure that the weight of the user is adequately supported.