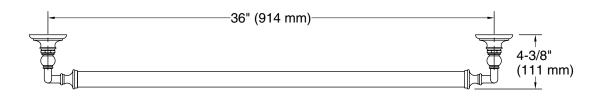

#### **Features**

- 36" (914 mm) bar.
- Provides minimum 300 lb load capacity.
- Coordinates with traditional-style KOHLER® faucets and showering components.

## **Technical Information**

All product dimensions are nominal. Installation Type: Wall-mount

Material: Zinc, Stainless Steel