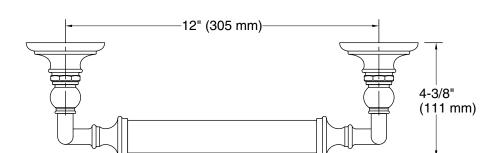

#### **Features**

- 12" (305 mm) bar.
- Provides minimum 300 lb load capacity.
- Coordinates with traditional-style KOHLER® faucets and showering components.

### **Technical Information**

All product dimensions are nominal. Installation Type: Wall-mount

Material: Zinc, Stainless Steel