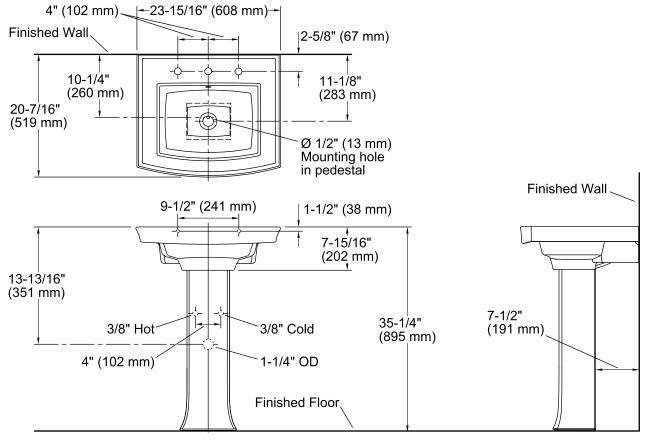

### **Technical Information**

| All product dimensions are nominal. |                                                                                   |  |  |
|-------------------------------------|-----------------------------------------------------------------------------------|--|--|
| Bowl configuration:                 | Single                                                                            |  |  |
| Installation:                       | Pedestal                                                                          |  |  |
| Bowl area (Only):                   | Length: 16-1/4" (413 mm)<br>Width: 11-15/16" (303 mm)<br>Water depth: 4" (102 mm) |  |  |
| Number of deck holes:               | 3                                                                                 |  |  |
| Faucet hole spacing:                | 8" (203 mm)                                                                       |  |  |
| Faucet hole(s):                     | 1-3/8" (35 mm)                                                                    |  |  |
| Drain hole:                         | 1-3/4" (44 mm)                                                                    |  |  |