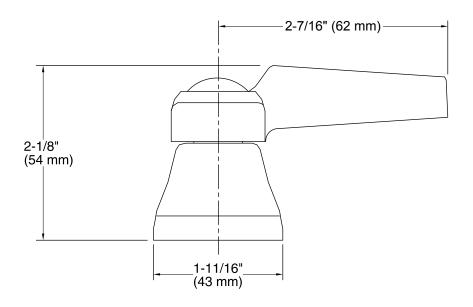

Handles for Widespread Base Faucet K-16012-4

#### **Features**

- Polished Chrome lever handles.
- Solid brass construction for durability and reliability.
- Required to complete Triton widespread bathroom and Triton widespread kitchen sink faucets.
- Supplied with both Polished Chrome and vandal-resistant red and blue index buttons for your convenience.





ADA CSA B651

### Codes/Standards

ASME A112.18.1/CSA B125.1 All applicable US Federal and State material regulations ADA ICC/ANSI A117.1 CSA B651

## **KOHLER® Faucet Lifetime Limited Warranty**

See website for detailed warranty information.

#### **Available Colors/Finishes**

Color tiles intended for reference only.

**Color Code Description** 

CP Polished Chrome



# Triton® Lever Handles for Widespread Base Faucet K-16012-4



### **Technical Information**

All product dimensions are nominal.

#### **Notes**

Install this product according to the installation guide.

ADA, CSA B651 compliant when installed to the specific requirements of these regulations.