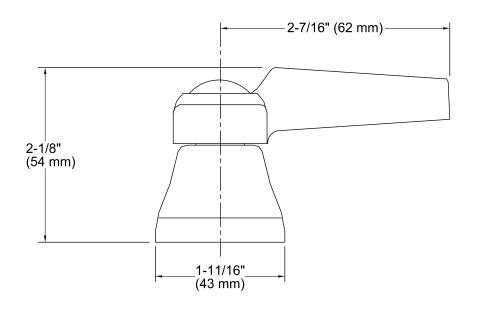

# Triton® Lever Handles for Centerset Base Faucet K-16010-4

#### **Features**

- Polished Chrome lever handles.
- Solid brass construction for durability and reliability.
- Required to complete Triton centerset bathroom and Triton kitchen sink with escutcheon faucets.
- Supplied with both Polished Chrome and vandal-resistant red and blue index buttons for your convenience.





ADA

Codes/Standards ASME A112.18.1/CSA B125.1 ADA

ICC/ANSI A117.1

## KOHLER® Faucet Lifetime Limited Warranty

See website for detailed warranty information.

### **Available Colors/Finishes**

Color tiles intended for reference only.

**Color Code Description** 

CP Polished Chrome





# Triton® Lever Handles for Centerset Base Faucet K-16010-4



### **Technical Information**

All product dimensions are nominal.

#### **Notes**

Install this product according to the installation guide.

ADA compliant when installed to the specific requirements of these regulations.