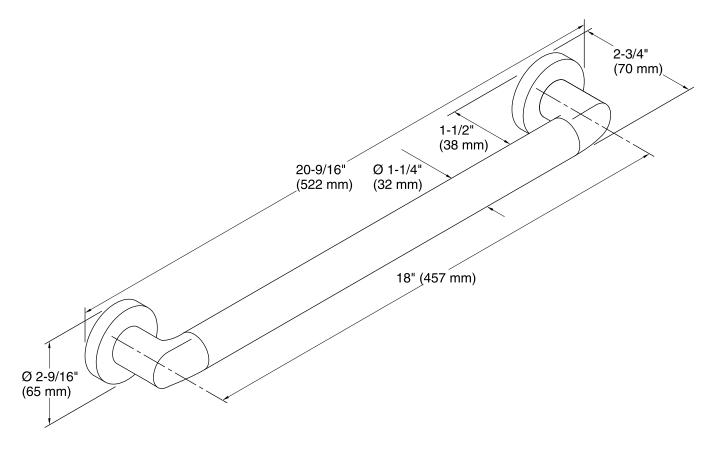

**Kumin**® 18" grab bar **K-24549** 

### **Features**

Coordinates with other products in the Kumin® collection.

## Material

- Premium metal construction for durability.
- KOHLER finishes resist corrosion and tarnish.

### Installation

Mounting hardware and installation template included.



ADA

Codes/Standards

ADA ICC/ANSI A117.1

KOHLER® Faucet Lifetime Limited Warranty

See website for detailed warranty information.





# Kumin®

18" grab bar **K-24549** 



# **Technical Information**

All product dimensions are nominal.

### **Notes**

Install this product according to the installation instructions.

WARNING: Risk of personal injury. The wall plates on the grab bar must be mounted to a brace between the wall studs. This will ensure that the weight of the user is adequately supported.

ADA compliant when installed to the specific requirements of these regulations.