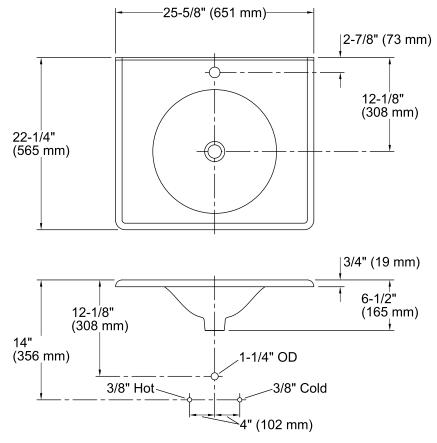

# **Technical Information**

| All product dimensions are nominal. |                                                        |  |  |
|-------------------------------------|--------------------------------------------------------|--|--|
| Bowl configuration:                 | Single                                                 |  |  |
| Installation:                       | Vanity top/ITB                                         |  |  |
| Bowl area (Only):                   | Diameter: 16" (406 mm)<br>Water depth: 4-1/2" (114 mm) |  |  |
| Number of deck holes:               | ,                                                      |  |  |
| Faucet hole(s):                     | 1-3/8" (35 mm)                                         |  |  |
| Drain hole:                         | 1-3/4" (44 mm)                                         |  |  |
|                                     |                                                        |  |  |

#### Notes

Install this product according to the installation instructions.

NOTE: When selecting a faucet for this lavatory, ensure the faucet has a spout reach of 4-1/2" (114 mm) to 5" (127 mm) and has a spout height of 3" (76 mm) to 6" (152 mm). Product does not have an overflow.