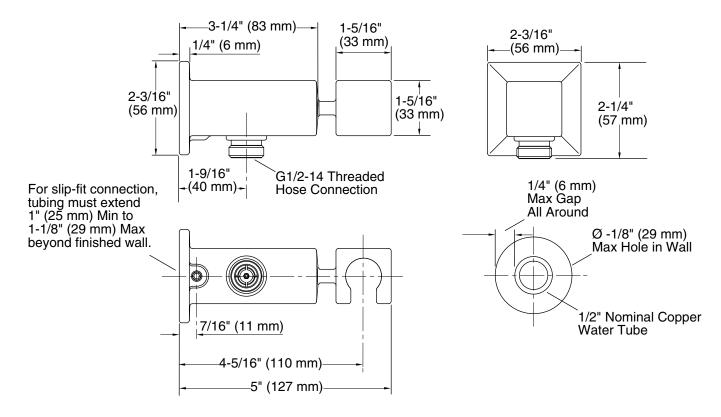

#### **Installation Notes**

Install this product according to the installation guide.

Product installs using a slip-fit connection to a  $1/2^{\prime\prime}$  nominal copper tubing.

**Product Diagram** 