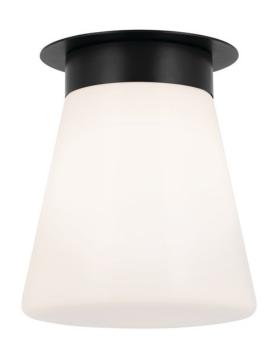

## **FIXTURE ATTRIBUTES**

## Housing

Diffuser Description Opal Primary Material Steel 8.5" D X 9.25" H Shade Dimensions

**Product/Ordering Information** 

SKU 52585BK Finish Black

Style Contemporary UPC 783927029452.0