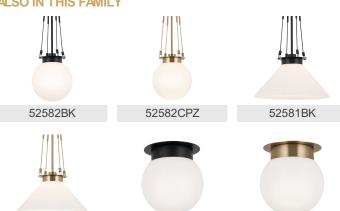

en used with dimmer switch (sold separately); when using LED bulbs, see bulb manufacturer dimming specifications. |
| Lamp Included Lamp Type Light Source Max or Nominal Watt # of Bulbs/LED Modules Socket Type | Not Included A; G25 Bulb 75.00 1 E26 (Medium)                                                                                    |

## Mounting/Installation

Interior/Exterior **INTERIOR** 6" Lead Wire Length Location Rating Dry Mounting Weight 2.00 LBS Wire Connectors Wire Nuts

## **FIXTURE ATTRIBUTES**

## Housing

Diffuser Description Opal Primary Material Steel 8.5" D X 9.25" H Shade Dimensions

**Product/Ordering Information** 

SKU 52585BK Finish Black

Style Contemporary UPC 783927029452.0

# **Finish Options**





Champagne Bronze



## **ALSO IN THIS FAMILY**

52581CPZ



52586BK

52586CPZ