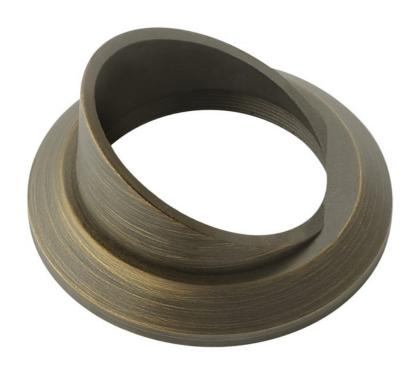

## Mini All-Purpose Cowl Accessory Centennial Brass

16142CBR (Centennial Brass)

| Project Name: |  |
|---------------|--|
| Location:     |  |
| Type:         |  |
| Qty:          |  |
| Comments:     |  |

| Location Rating  | Accessory,Listing Not<br>Required |
|------------------|-----------------------------------|
| Prop65           | Yes                               |
|                  | www.kichler.com/warrantu          |
| Dimensions       |                                   |
| Height           | 1.00"                             |
| Height<br>Length | 1.00"<br>2.25"                    |

783927571517

Specifications

Material BRASS