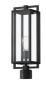

ler.com/warrantu

### **Dimensions**

Base Backplate 6.00 X 15.00 Extension 7.00" Weight 6.00 LBS Height from center of 10.25"

Wall opening (Spec

Sheet)

Height 20.25" Width 8.00"

# **Light Source**

Lamp Included Not Included

Lamp Type A19

Light Source Incandescent

Max or Nominal Watt 100.00

# of Bulbs/LED

Modules

Max Wattage/Range 100.00 Socket Type Medium Socket Wire 150

### Mounting/Installation

Interior/Exterior Exterior Location Rating Wet

Mounting Style Wall Mount Mounting Weight 3.70 LBS

#### **FIXTURE ATTRIBUTES**

## Housing

Diffuser Description Clear

**ALUMINUM** Primary Material

# **Product/Ordering Information**

SKU 59087BK Finish Black Transitional Style **UPC** 783927002134

# **Finish Options**



Black



### **ALSO IN THIS FAMILY**



59085BK



59086BK



59088BK