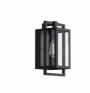

alifications

www.kichler.com/warrantu

### **Dimensions**

Base Backplate 6.00 X 15.00 Extension 7.00" Weight 6.00 LBS Height from center of 10.25"

Wall opening (Spec

Sheet)

Height 20.25" Width 8.00"

# **Light Source**

Lamp Included Not Included

Lamp Type A19

Light Source Incandescent

Max or Nominal Watt 100.00

# of Bulbs/LED

Modules

Max Wattage/Range 100.00 Socket Type Medium Socket Wire 150

### Mounting/Installation

Interior/Exterior Exterior Location Rating Wet

Mounting Style Wall Mount Mounting Weight 3.70 LBS

#### **FIXTURE ATTRIBUTES**

## Housing

Diffuser Description Clear

**ALUMINUM** Primary Material

# **Product/Ordering Information**

SKU 59087BK Finish Black Transitional Style **UPC** 783927002134

# **Finish Options**



Black



### **ALSO IN THIS FAMILY**



59085BK



59086BK



59088BK