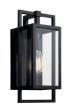

s

www.kichler.com/warrantu

### **Dimensions**

Base Backplate 6.00 X 15.00 Extension 7.00" Weight 6.00 LBS Height from center of 10.25"

Wall opening (Spec

Sheet)

Height 20.25" Width 8.00"

# **Light Source**

Lamp Included Not Included

Lamp Type A19

Light Source Incandescent

Max or Nominal Watt 100.00

# of Bulbs/LED

Modules

Max Wattage/Range 100.00 Socket Type Medium Socket Wire 150

### Mounting/Installation

Interior/Exterior Exterior Location Rating Wet

Mounting Style Wall Mount Mounting Weight 3.70 LBS

#### **FIXTURE ATTRIBUTES**

## Housing

Diffuser Description Clear

**ALUMINUM** Primary Material

# **Product/Ordering Information**

SKU 59087BK Finish Black Transitional Style **UPC** 783927002134

# **Finish Options**



Black



### **ALSO IN THIS FAMILY**



59085BK



59086BK



59088BK