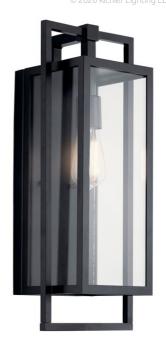

# **Product/Ordering Information**

SKU 59087BK Finish Black Transitional Style **UPC** 783927002134

# **Finish Options**

Black

## Housing

Diffuser Description Clear

**ALUMINUM** Primary Material