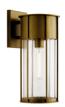

## **Product/Ordering Information**

SKU 59082NBR
Finish Natural Brass
Style Transitional
UPC 783927002226

# **Finish Options**

Natural Brass

Textured Black

**ALSO IN THIS FAMILY** 

59079NBR

59079BKT

59080NBR

59080BKT