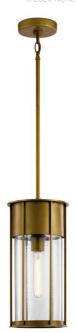

### **Dimensions**

Base Backplate 5.00 DIA
Chain/Stem Length 36"
Weight 6.60 LBS
Height 17.50"
Overall Height 47.00"
Width 8.00"

## **Light Source**

Lamp Included Not Included

Lamp Type A19

Light Source Incandescent

1

Max or Nominal Watt 100.00

# of Bulbs/LED

Modules

Max Wattage/Range 100.00 Socket Type Medium Socket Wire 150

## Mounting/Installation

Interior/Exterior Exterior Location Rating Wet

Mounting Style Stem Hung Mounting Weight 4.40 LBS

## Housing

Diffuser Description Clear Seeded Primary Material ALUMINUM

## **Product/Ordering Information**

SKU 59082NBR
Finish Natural Brass
Style Transitional
UPC 783927002226