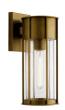

## **Product/Ordering Information**

SKU 59082NBR
Finish Natural Brass
Style Transitional
UPC 783927002226

# **Finish Options**

Natural Brass

Textured Black

**ALSO IN THIS FAMILY** 

59079NBR

59079BKT

59080NBR

59080BKT