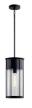

### **Dimensions**

Base Backplate 5.00 DIA
Chain/Stem Length 36"
Weight 6.60 LBS
Height 17.50"
Overall Height 47.00"
Width 8.00"

# **Finish Options**

Natural Brass

Textured Black

**ALSO IN THIS FAMILY** 

59079NBR

59079BKT

59080NBR

59080BKT