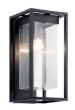

ensions**

Base Backplate 5.00 DIA Chain/Stem Length 72"

Weight 11.90 LBS
Height 21.00"
Overall Height 96.75"
Width 9.00"

### **Light Source**

Lamp Included Not Included

Lamp Type A21

Light Source Incandescent

Max or Nominal Watt 150.00 # of Bulbs/LED 1

Modules

Max Wattage/Range 150.00 Socket Type Medium Socket Wire 105

# Mounting/Installation

Interior/Exterior Exterior
Location Rating Damp
Mounting Style Chain Hung
Mounting Weight 8.06 LBS

### **FIXTURE ATTRIBUTES**

## Housing

Diffuser Description Clear Seeded

Primary Material EPM

## **Product/Ordering Information**

SKU 59064OZ
Finish Olde Bronze
Style Transitional
UPC 783927801423

### **Finish Options**



Black with Silver Highlights



Olde Bronze



# **ALSO IN THIS FAMILY**



<u>590600Z</u>



59064BSL



59061BSL



59062BSL



<u>59062OZ</u>



59060BSL