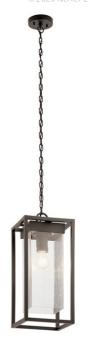

#### **Dimensions**

Base Backplate 5.00 DIA Chain/Stem Length 72"

Weight 11.90 LBS
Height 21.00"
Overall Height 96.75"
Width 9.00"

### **Light Source**

Lamp Included Not Included

Lamp Type A21

Light Source Incandescent

Max or Nominal Watt 150.00 # of Bulbs/LED 1

Modules

Max Wattage/Range 150.00 Socket Type Medium Socket Wire 105

# Mounting/Installation

Interior/Exterior Exterior
Location Rating Damp
Mounting Style Chain Hung
Mounting Weight 8.06 LBS

## Housing

Diffuser Description Clear Seeded

Primary Material EPM

## **Product/Ordering Information**

SKU 59064OZ
Finish Olde Bronze
Style Transitional
UPC 783927801423

### **Finish Options**

Black with Silver Highlights

Olde Bronze