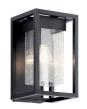

DIA Chain/Stem Length 72"

Weight 11.90 LBS
Height 21.00"
Overall Height 96.75"
Width 9.00"

### **Light Source**

Lamp Included Not Included

Lamp Type A21

Light Source Incandescent

Max or Nominal Watt 150.00 # of Bulbs/LED 1

Modules

Max Wattage/Range 150.00 Socket Type Medium Socket Wire 105

# Mounting/Installation

Interior/Exterior Exterior
Location Rating Damp
Mounting Style Chain Hung
Mounting Weight 8.06 LBS

### **FIXTURE ATTRIBUTES**

## Housing

Diffuser Description Clear Seeded

Primary Material EPM

## **Product/Ordering Information**

SKU 59064OZ
Finish Olde Bronze
Style Transitional
UPC 783927801423

### **Finish Options**



Black with Silver Highlights



Olde Bronze



# **ALSO IN THIS FAMILY**



<u>590600Z</u>



59064BSL



59061BSL



59062BSL



<u>59062OZ</u>



59060BSL