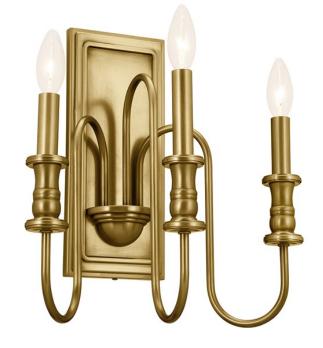

# Karthe 3 Light Wall Sconce Natural Brass

Yes

### **SPECIFICATIONS**

**Certifications/Qualifications** Prop65

|                                                                                             | www.kichler.com/warranty                   |
|---------------------------------------------------------------------------------------------|--------------------------------------------|
| Dimensions                                                                                  |                                            |
| Base Backplate<br>Extension<br>Weight<br>Height from center of Wall opening<br>(Spec Sheet) | 5.00 X 12.00<br>9.50"<br>4.25 LBS<br>6.00" |
| Height<br>Length                                                                            | 14.50"<br>13.00"                           |
| Electrical                                                                                  |                                            |
| Input Voltage                                                                               | 120.00V                                    |
| Light Source                                                                                |                                            |
| Dimmable<br># of Bulbs/LED Modules                                                          | n/a<br>3                                   |
| Mounting/Installation                                                                       |                                            |

| Connector         | Yes       |
|-------------------|-----------|
| Interior/Exterior | INTERIOR  |
| Lead Wire Length  | 6"        |
| Location Rating   | Damp      |
| Mounting Weight   | 4.25 LBS  |
| Wire Connectors   | Wire Nuts |
|                   |           |

#### **FIXTURE ATTRIBUTES**

| Housing          |  |
|------------------|--|
| Primary Material |  |
| Shade Included   |  |

Steel n/a

783927015059

| Product/Ordering Information |               |
|------------------------------|---------------|
| SKU                          | 52473NBR      |
| Finish                       | Natural Brass |
| Style                        | Cottagecore   |