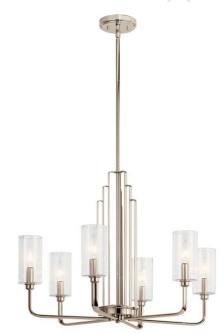

#### **Dimensions**

Base Backplate 5.25 DIA
Chain/Stem Length 36"
Weight 9.00 LBS
Height 20.75"
Overall Height 60.00"
Width 27.00"

### **Light Source**

Lamp Included Not Included

Lamp Type B

Light Source Incandescent

Max or Nominal Watt 60.00 # of Bulbs/LED 6

Modules

Max Wattage/Range 60.00
Socket Type CAND
Socket Wire 105

# Housing

Diffuser Description Clear Fluted
Primary Material STEEL

# **Product/Ordering Information**

SKU 52411PN

Finish Polished Nickel

Style Art Deco

UPC 783927002783