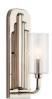

#### **Dimensions**

Base Backplate 5.25 DIA
Chain/Stem Length 36"
Weight 9.00 LBS
Height 20.75"
Overall Height 60.00"
Width 27.00"

### **Light Source**

Lamp Included Not Included

Lamp Type B

Light Source Incandescent

Max or Nominal Watt 60.00 # of Bulbs/LED 6

Modules

Max Wattage/Range 60.00
Socket Type CAND
Socket Wire 105

# Housing

Diffuser Description Clear Fluted
Primary Material STEEL

# **Product/Ordering Information**

SKU 52411PN

Finish Polished Nickel

Style Art Deco

UPC 783927002783