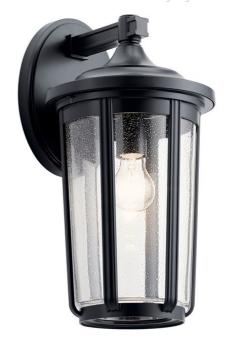

# **Product/Ordering Information**

SKU 49894BK
Finish Black
Style Traditional
UPC 783927801973

## Housing

Diffuser Description Clear Seeded Primary Material ALUMINUM

## **Dimensions**

Base Backplate 6.25 X 8.75 Extension 10.25" Weight 5.70 LBS Height from center of 4.50"

Wall opening (Spec

Sheet)

Height 17.25" Width 9.00"