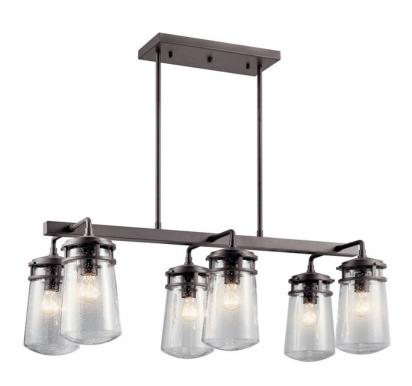

## Lyndon™ 6 Light Linear Chandelier Architectural

49835AZ (Architectural Bronze)

| Project Name: |  |
|---------------|--|
| Location:     |  |
| Type:         |  |
| Qty:          |  |
| Comments:     |  |
|               |  |

| Location Rating   | Damp                     |  |
|-------------------|--------------------------|--|
|                   | www.kichler.com/warranty |  |
| Dimensions        |                          |  |
| Base Backplate    | 5.75 X 14.00             |  |
| Chain/Stem Length | 36"                      |  |
| Weight            | 20.00 LBS                |  |
| Height            | 13.75"                   |  |
| Length            | 36.75"                   |  |
| Overall Height    | 52.00"                   |  |
| Width             | 17.00"                   |  |

| Specifications       |              |  |
|----------------------|--------------|--|
| Diffuser Description | Clear Seeded |  |
| Material             | ALUMINUM     |  |