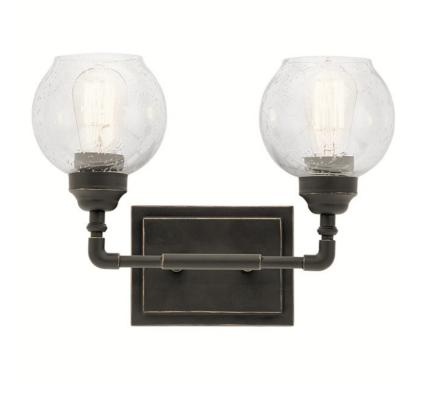

# Niles 2 Light Vanity Light Olde Bronze®

455910Z (Olde Bronze)

| Project Name | : |
|--------------|---|
| Location:    |   |
| Type:        |   |
| Qty:         |   |
| Comments:    |   |
|              |   |

### Certifications/Qualifications

Location Rating

|                                                 | www.kichler.com/warrantu |
|-------------------------------------------------|--------------------------|
| Dimensions                                      |                          |
| Base Backplate                                  | 6.75 X 5.00              |
| Extension                                       | 7.25"                    |
| Weight                                          | 3.70 LBS                 |
| Height from center of Wall opening (Spec Sheet) | 2.50"                    |
| Height                                          | 10.75"                   |
| Width                                           | 14.75"                   |

# Mounting/Installation

| Install Glass Up or Down | Yes        |
|--------------------------|------------|
| Interior/Exterior        | Interior   |
| Mounting Style           | Wall Mount |
| Mounting Weight          | 2.70 LBS   |

#### **Primary Lamping**

| Lamp Included          | Not Included |
|------------------------|--------------|
| Lamp Type              | A19          |
| Light Source           | Incadescent  |
| Max or Nominal Watt    | 100W         |
| # of Bulbs/LED Modules | 2            |
| Socket Type            | Medium       |
| Socket Wire            | 150          |

## **Product/Ordering Information**

| SKU    | 45591OZ      |  |
|--------|--------------|--|
| Finish | Bronze       |  |
| Style  | Industrial   |  |
| UPC    | 783927518789 |  |

#### Specifications

| Specifications       |              |  |
|----------------------|--------------|--|
| Diffuser Description | Clear Seeded |  |
| Material             | STEEL        |  |