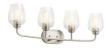

# Product/Ordering Information

|        | -                     |
|--------|-----------------------|
| SKU    | 45128NICS             |
| Finish | <b>Brushed Nickel</b> |
| Style  | Traditional           |
| UPC    | 783927801881          |
|        |                       |

### **Finish Options**

Black

Brushed Nickel

ALSO IN THIS FAMILY

© 2020 Kichler Lighting LLC. All Rights Reserved.

44381BKCS

<u>44381NICS</u>

45129BKCS