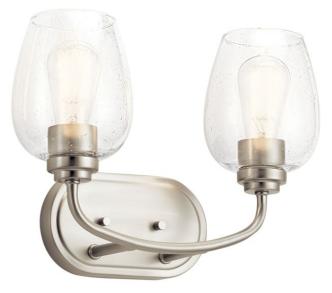

## Dimensions

| Base Backplate                              | 8.00 X 4.50 |
|---------------------------------------------|-------------|
| Extension                                   | 6.75"       |
| Weight                                      | 3.00 LBS    |
| Height from center of<br>Wall opening (Spec | 8.00"       |
| Sheet)                                      |             |
| Height                                      | 10.25"      |
| Width                                       | 14.50"      |
|                                             |             |

# Light Source

| Lamp Included             | Not Included |
|---------------------------|--------------|
| Lamp Type                 | A19          |
| Light Source              | Incandescent |
| Max or Nominal Watt       | 75.00        |
| # of Bulbs/LED<br>Modules | 2            |
|                           | 75.00        |
| Max Wattage/Range         |              |
| Socket Type               | Medium       |
| Socket Wire               | 150          |

# Mounting/Installation

| Install Glass Up or Down | Yes      |
|--------------------------|----------|
| Interior/Exterior        | Interior |
| Location Rating          | Damp     |
| Mounting Weight          | 1.50 LBS |

### Housing

| Diffuser Description | Clear Seeded |
|----------------------|--------------|
| Primary Material     | STEEL        |

# Product/Ordering Information

|        | -                     |
|--------|-----------------------|
| SKU    | 45128NICS             |
| Finish | <b>Brushed Nickel</b> |
| Style  | Traditional           |
| UPC    | 783927801881          |
|        |                       |