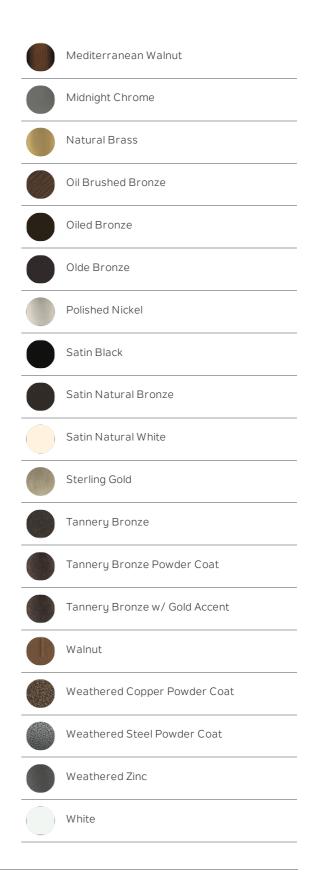

## Certifications/Qualifications

|                         |                                                                                                                                                                                                                                                                                                                                          | -                                      |
|-------------------------|------------------------------------------------------------------------------------------------------------------------------------------------------------------------------------------------------------------------------------------------------------------------------------------------------------------------------------------|----------------------------------------|
| sions                   |                                                                                                                                                                                                                                                                                                                                          |                                        |
| 11                      | 1.00 OD X 36.00"                                                                                                                                                                                                                                                                                                                         |                                        |
|                         | 7.50 LBS                                                                                                                                                                                                                                                                                                                                 |                                        |
|                         | 36.00"                                                                                                                                                                                                                                                                                                                                   |                                        |
|                         | 1.00"                                                                                                                                                                                                                                                                                                                                    |                                        |
| ing/Installatio         | n                                                                                                                                                                                                                                                                                                                                        |                                        |
|                         |                                                                                                                                                                                                                                                                                                                                          |                                        |
|                         |                                                                                                                                                                                                                                                                                                                                          |                                        |
|                         |                                                                                                                                                                                                                                                                                                                                          |                                        |
| ct/Ordering Inf         |                                                                                                                                                                                                                                                                                                                                          |                                        |
|                         |                                                                                                                                                                                                                                                                                                                                          |                                        |
|                         |                                                                                                                                                                                                                                                                                                                                          |                                        |
|                         |                                                                                                                                                                                                                                                                                                                                          |                                        |
|                         | 783927268936                                                                                                                                                                                                                                                                                                                             |                                        |
| ications                |                                                                                                                                                                                                                                                                                                                                          |                                        |
|                         | STEEL                                                                                                                                                                                                                                                                                                                                    |                                        |
| onal Finishes           |                                                                                                                                                                                                                                                                                                                                          |                                        |
| Aged White              |                                                                                                                                                                                                                                                                                                                                          |                                        |
| Antique Pewter          |                                                                                                                                                                                                                                                                                                                                          |                                        |
| Antique Satin Si        | ilver                                                                                                                                                                                                                                                                                                                                    |                                        |
| Anvil Iron              |                                                                                                                                                                                                                                                                                                                                          |                                        |
| Berkshire Bron          | ze                                                                                                                                                                                                                                                                                                                                       |                                        |
| Brushed Nickel          |                                                                                                                                                                                                                                                                                                                                          |                                        |
| Brushed Stainle         | ess Steel                                                                                                                                                                                                                                                                                                                                |                                        |
| Burnished Antique Brass |                                                                                                                                                                                                                                                                                                                                          |                                        |
| Carre Bronze            |                                                                                                                                                                                                                                                                                                                                          |                                        |
| Coffee Mocha            |                                                                                                                                                                                                                                                                                                                                          |                                        |
| Distressed Blac         | k                                                                                                                                                                                                                                                                                                                                        |                                        |
| Galvanized Stee         | 9I                                                                                                                                                                                                                                                                                                                                       |                                        |
| Matte White             |                                                                                                                                                                                                                                                                                                                                          |                                        |
|                         | ing/Installatio<br>Exterior<br>ng Adaptable<br>ct/Ordering Inf<br>cations<br>cations<br>onal Finishes<br>Aged White<br>Antique Pewter<br>Antique Pewter<br>Antique Satin Si<br>Anvil Iron<br>Berkshire Bron<br>Brushed Nickel<br>Brushed Nickel<br>Brushed Stainle<br>Burnished Antic<br>Carre Bronze<br>Coffee Mocha<br>Distressed Blac | In I I I I I I I I I I I I I I I I I I |