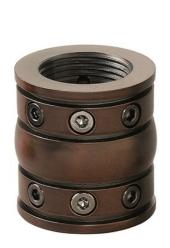

# **Downrod Coupler Weathered Zinc**

337007WZC (Weathered Zinc)

| Project Name: |  |
|---------------|--|
| Location:     |  |
| Туре:         |  |
| Qty:          |  |
| Comments:     |  |

## **Product/Ordering Information**

| SKU    | 337007WZC         |
|--------|-------------------|
| Finish | Antique/Burnished |
| Style  | Other             |
| UPC    | 783927448635      |

### **Specifications**

| Material | STEEL |
|----------|-------|
|          |       |